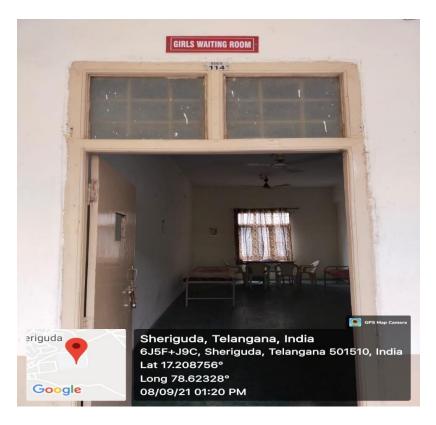

#### **Common Rooms:**

Fig 5A: Picture showing girls waiting room.

Fig 5B: Picture showing inside of girls waiting room.