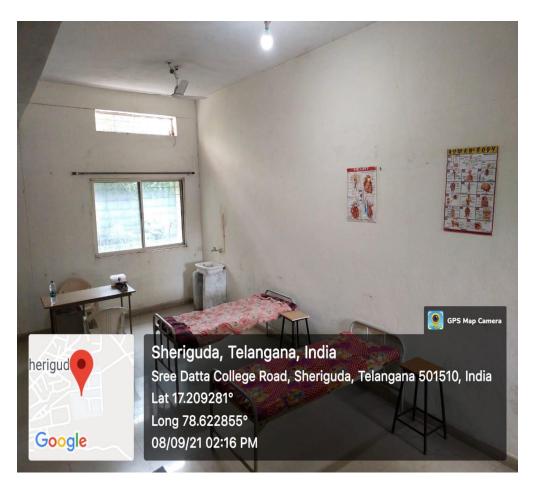

#### **Healthcare Facility (Sick Room):**

Fig 3A: Picture showing Sick room at Room No. 235.

Fig 3B: Picture showing inside the Sick room.

Fig 3C: Picture showing an Ambulance in college