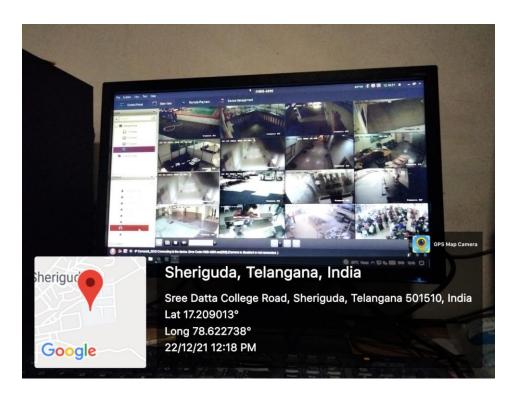

Fig 1N: A picture shows CCTV Control Room located at Server Room No.105.

Fig 2A: Security guard at main entrance towards reception.

Fig 2B: Security guards at SDES Gate

Fig 2C: Security guards at Main Gate of SDI.