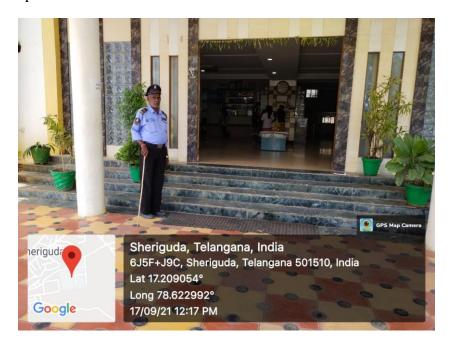

Fig 1N: A picture shows CCTV Control Room located at Server Room No.105.

Fig 2A: Security guard at main entrance towards reception.

Fig 2B: Security guards at SDES Gate

Fig 2C: Security guards at Main Gate of SDI.