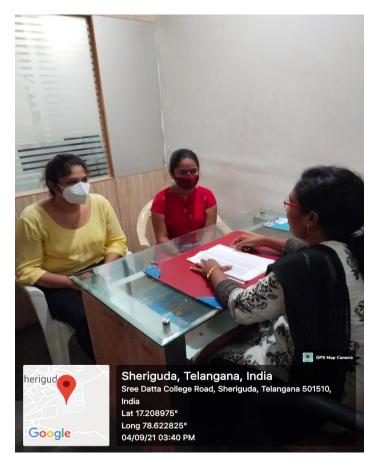

### **Students Counselling:**

Fig 4A: Picture 1 shows counselling for students.

Fig 4B: Picture 2 shows counselling for students.