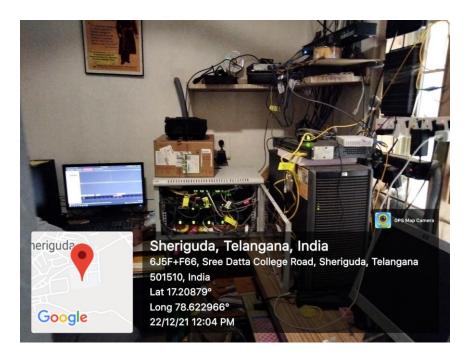

Fig 1N: A picture shows CCTV Control Room located at Server Room No.105.

Fig 2A: Security guard at main entrance towards reception.

Fig 2B: Security guards at SDES Gate

Fig 2C: Security guards at Main Gate of SDI.