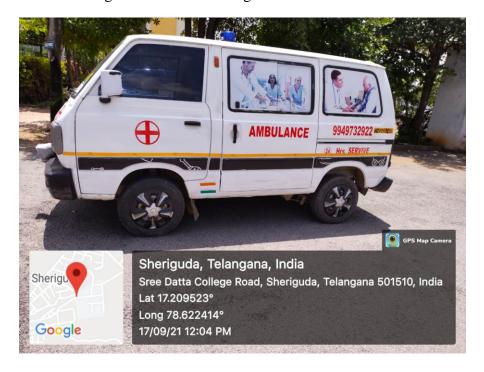

#### **Healthcare Facility (Sick Room):**

Fig 3A: Picture showing Sick room at Room No. 235.

Fig 3B: Picture showing inside the Sick room.

Fig 3C: Picture showing an Ambulance in college