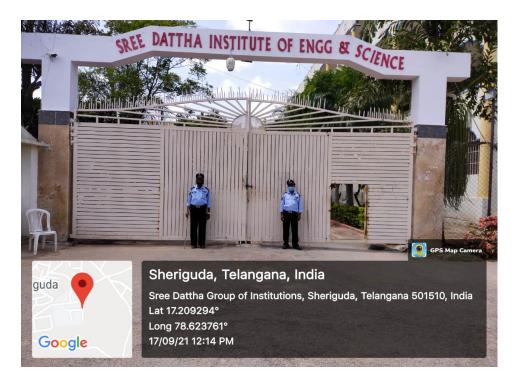

Fig 1N: A picture shows CCTV Control Room located at Server Room No.105.

Fig 2A: Security guard at main entrance towards reception.

Fig 2B: Security guards at SDES Gate

Fig 2C: Security guards at Main Gate of SDI.