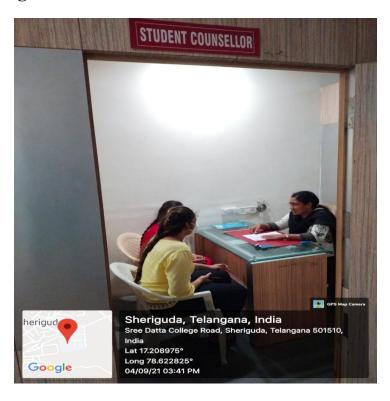

### **Students Counselling:**

Fig 4A: Picture 1 shows counselling for students.

Fig 4B: Picture 2 shows counselling for students.