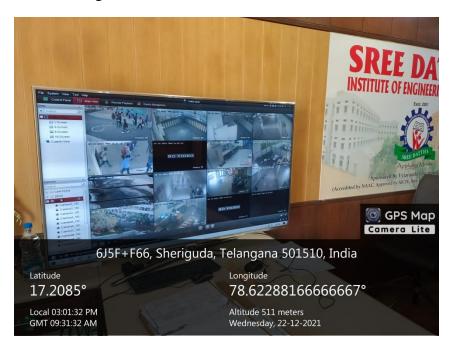

Fig 1I: Cameras installation class room 1.

Fig 1J: Cameras installation class room 2.

Fig 1K: Monitoring of CCTVs located in campus from Principal Office.

Fig 1L: CCTV Visulizations in Sever Room

Fig 1M: CCTV Visulizations at Reception

Fig 1N: A picture shows CCTV Control Room located at Server Room No.105.

Fig 2A: Security guard at main entrance towards reception.

Fig 2B: Security guards at SDES Gate

Fig 2C: Security guards at Main Gate of SDI.