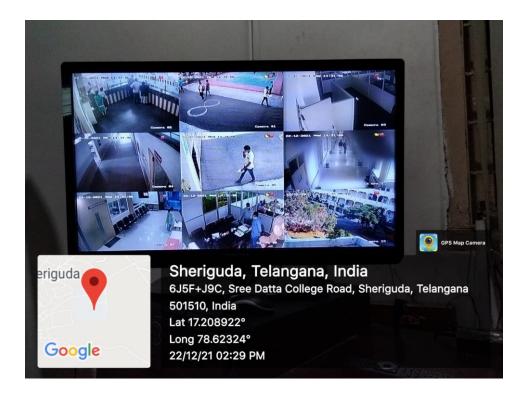

Fig 1I: Cameras installation class room 1.

Fig 1J: Cameras installation class room 2.

Fig 1K: Monitoring of CCTVs located in campus from Principal Office.

Fig 1L: CCTV Visulizations in Sever Room

Fig 1M: CCTV Visulizations at Reception