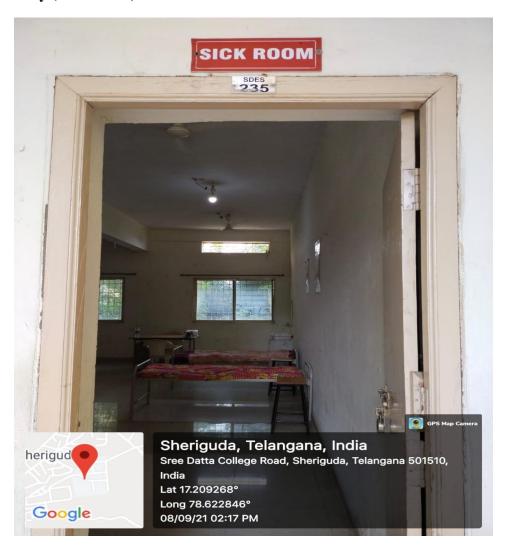

#### **Healthcare Facility (Sick Room):**

Fig 3A: Picture showing Sick room at Room No. 235.

Fig 3B: Picture showing inside the Sick room.

Fig 3C: Picture showing an Ambulance in college