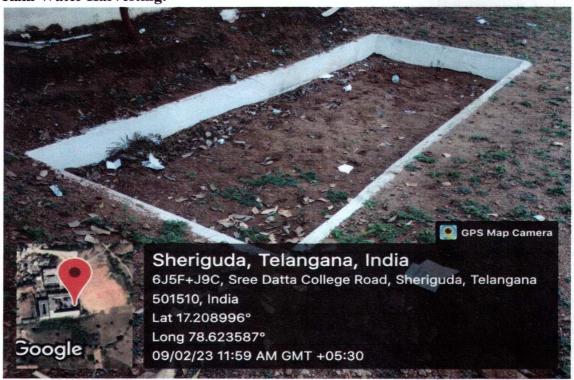

## Rain Water Harvesting:

Now a day, the water level in the ground is decreasing due to increase in population. To recharge the ground level water, the rain water from the roofs of the surfaces is redirected to Rain water harvesting pit.