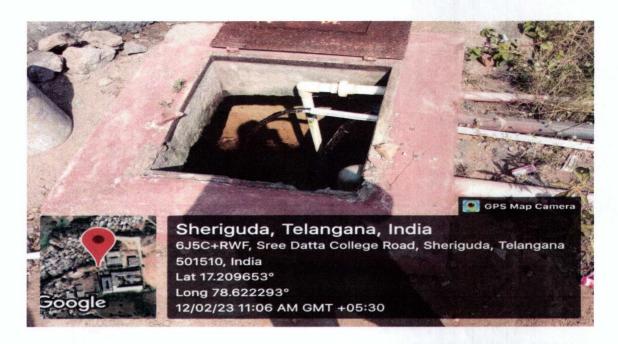

## Rain Water Harvesting:

Now a day, the water level in the ground is decreasing due to increase in population. To recharge the ground level water, the rain water from the roofs of the surfaces is redirected to Rain water harvesting pit.