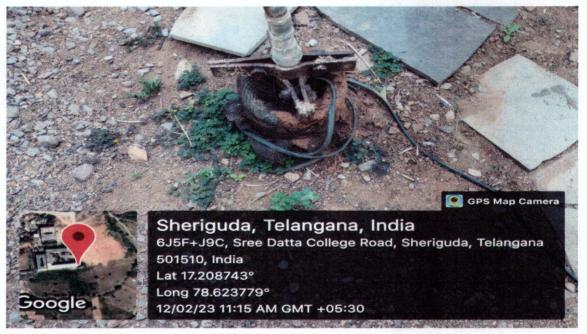

## Rain Water Harvesting:

Now a day, the water level in the ground is decreasing due to increase in population. To recharge the ground level water, the rain water from the roofs of the surfaces is redirected to Rain water harvesting pit.