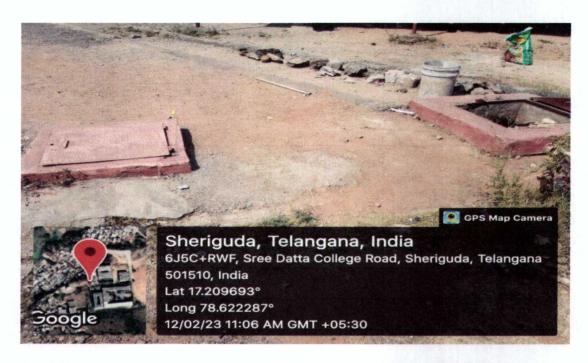

## Rain Water Harvesting:

Now a day, the water level in the ground is decreasing due to increase in population. To recharge the ground level water, the rain water from the roofs of the surfaces is redirected to Rain water harvesting pit.