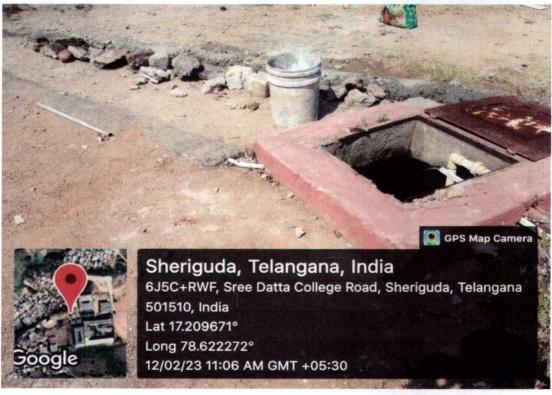

## Rain Water Harvesting:

Now a day, the water level in the ground is decreasing due to increase in population. To recharge the ground level water, the rain water from the roofs of the surfaces is redirected to Rain water harvesting pit.