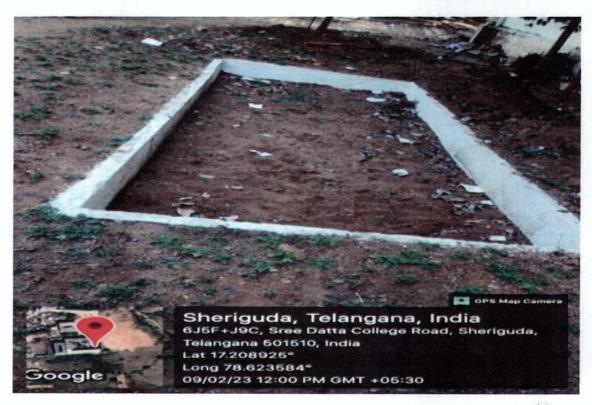

## Rain Water Harvesting:

Now a day, the water level in the ground is decreasing due to increase in population. To recharge the ground level water, the rain water from the roofs of the surfaces is redirected to Rain water harvesting pit.

## **Rain Water Harvesting:**