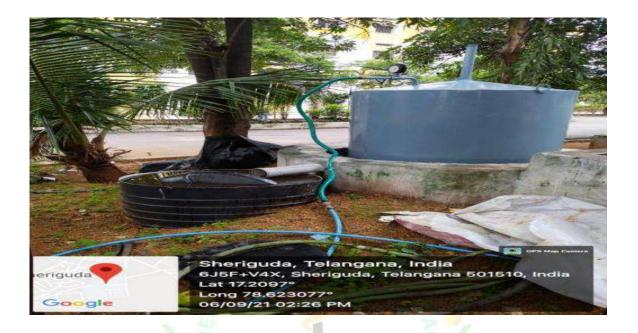

#### **BIOGAS PLANT**

Biogas Plant lay out board

(Approved by AICTE & PCI, New Delhi, Affiliated to JNTUH, Hyderabad, T.S)

Nagarjuna Sagar Road, Sheriguda (V), Ibrahimpatnam (M), R.R.Dist., Greater Hyderabad-501510. T.S

Ph.:+91-8801099936/35, 9393808082,

Email: principalsdip@sreedattha.ac.in,www.sreedattha.ac.in

Biogas connection given to cafeteria

ESTD 2005

Biogas plant working meter

(Approved by AICTE & PCI, New Delhi, Affiliated to JNTUH, Hyderabad, T.S)