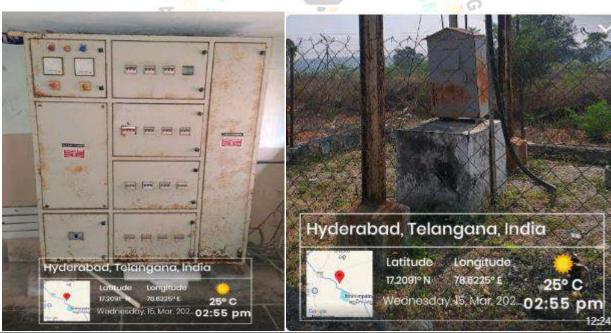

#### WHEELING TO THE GRID

(Approved by AICTE & PCI, New Delhi, Affiliated to JNTUH, Hyderabad, T.S)

Nagarjuna Sagar Road, Sheriguda (V), Ibrahimpatnam (M), R.R.Dist., Greater Hyderabad-501510. T.S

Ph.:+91-8801099936/35, 9393808082,

Email: principalsdip@sreedattha.ac.in,www.sreedattha.ac.in