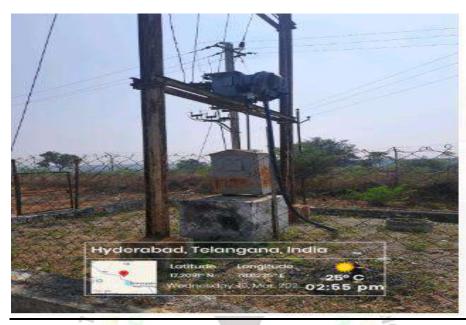

#### WHEELING TO THE GRID

(Approved by AICTE & PCI, New Delhi, Affiliated to JNTUH, Hyderabad, T.S)

Nagarjuna Sagar Road, Sheriguda (V), Ibrahimpatnam (M), R.R.Dist., Greater Hyderabad-501510. T.S

Ph.:+91-8801099936/35, 9393808082,

Email: principalsdip@sreedattha.ac.in,www.sreedattha.ac.in