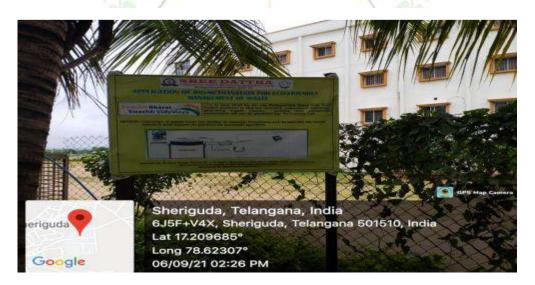

#### **BIOGAS PLANT**

Biogas Plant lay out board

(Approved by AICTE & PCI, New Delhi, Affiliated to JNTUH, Hyderabad, T.S)

Nagarjuna Sagar Road, Sheriguda (V), Ibrahimpatnam (M), R.R.Dist., Greater Hyderabad-501510. T.S

Ph.:+91-8801099936/35, 9393808082,

Email: principalsdip@sreedattha.ac.in,www.sreedattha.ac.in

Biogas connection given to cafeteria

ESTD 2005

Biogas plant working meter

(Approved by AICTE & PCI, New Delhi, Affiliated to JNTUH, Hyderabad, T.S)