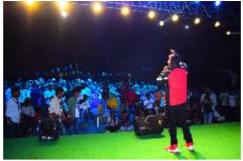

#### ఘనంగా ముగిసిన (శీదత్ర ఇంజనీరింగ్ కళాశాలలో ఇన్సినిటీ వార్షికోత్సవ వేదుకలు

తెలంగాణ ఇబ్రహీలపట్నం (రిపోటర్ సంతోష్) సంగారెడ్డి ఉన్నా ఇంపాలపట్నం జ్రీదిత్త ఇంజనీరింగ్ కళాశాలలో ఇప్పెనిటీ డార్మికోత్సనం సందర్భంగా ఏర్పాటు చేసిన ఈసింటలో 'తెలుగు కాసర్ రోల్ సైస్ ' ముఖ్య అదితగా పాల్గొన్నారు ఆయన వేసే శ్రేప్పులకు తెలుగు రావర్ పాంగ్స్ తో యువతను ఆకట్టకున్నారు.

రోల్ రైస్ పార్ పాలంతో విద్యార్థ్ విద్యార్థనులు కేరంకంతో ఉర్దుతంగం రారు. పోటంలో విద్యార్యం: సంది సందేశం కూడా జన్నారు. ఈ వర్యకమంలో కళాశాల నిర్మన్ పాండుకంగారెడ్డి.

పైలన్ రెడ్డి పైరెక్టర్ చమీర్ పాల్గిన్నారు ని రోజులుగా పాగు. ఈ కార్మికోత్సవం ప్రభంగా ముగిస్తాయి.