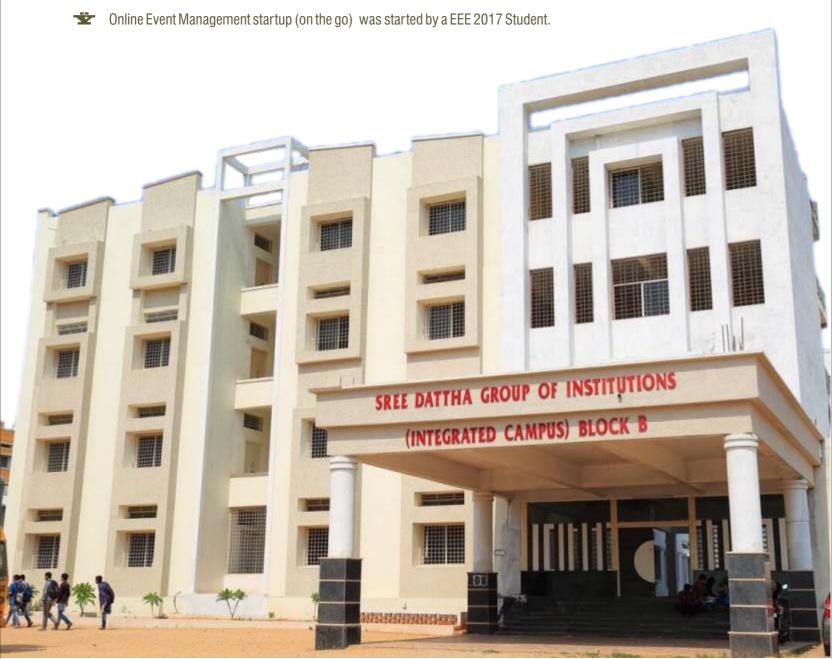

#### SREE DATTHA INSTITUTE OF ENGINEERING AND SCIENCE

Approved by AICTE, New Delhi, NBA and NAAC Accredited, Affiliated to JNTUH,

#### **SALIENT FEATURES:**

- >> Our college is accredited by NAAC for 5 Years.
- >> 5 star Rated Remote Training center of IIT Bombay and IIT Kharagpur, An MHRD funded project where 1500 faculty are trained and certified by IIT Kharagpur and IIT Bombay.
- Highest rated resource center for Spoken Tutorials and Free Open Source Software in entire Ranga Reddy district Region by IIT Bombay. 6000 students and faculty were trained in and Certified by IIT Bombay under this resource center.
- Recipient of Awards for Educational Excellence and eminent Educationist from reputed Organizations of USA.
- >> 3rd position awarded by U.S. Consulate in entire Telangana region for the highest No. of students seeking higher education in the USA from Sree Dattha Institutions.
- In-house training in Mini and Main projets from IBM, UNISYS, ANSYS (USA), DASSAULT SYSTEMS (France) & AWS-Educate and Salesforce.
- Collaboration with Internshala and ECL (Engineering Council of India) for internship programs for CSE, ECE, MECH and CIVIL Engg.
- >> Certified by TCS-ION, Merritac, NSEit and APTECH as a college with Best Infrastructure.
- **≫** Guest Lectures by scientists from Institutes of Emminence.
- >> Student service center for assisting students in the area of higher education (Overseas & India), Intenships Entrepreneurship, and Career Selections.
- Collaboration with Swinburne University Australia in areas of Skill development and Research. GIT NASCOM, TASK, ICT Academy (Ideation Innovative Event).
- >> Center of excellence in partnership with DELL-EMC<sup>2</sup>
- >> Center of excellence in partnership with IDEA LABS-BLOCK CHAIN.
- >> Center of excellence in partnership with AAU-RPA (Robotic Process Automation).
- >> MOU with PALO ALTO.