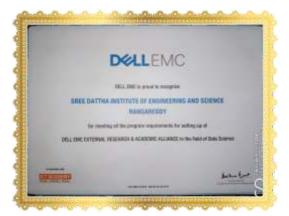

Awarded Center of Excellence in R&D by DELL EMC<sup>2</sup>

Best Infrastructure Award by TCS Icon

Outstanding Infrastructure Award by e-jyothi learning division, Kerala

Cricket Champions of Samskruti Premier League

## డెల్ ఈయంసీ హబ్గా శ్రీదత్త

#### శ్రీదత్త కళాశాలను ఎంపిక చేసిన ఐసీటి అకాదమీ

ఇటపాండబ్బందారల్: జెల్ ఈయంగ్ శ్రేష్టమైన కేంద్రంగా శ్రీదత్త కళాశాలను ఎందిక చేసినట్ల ఇసీటీ ఆకాదమ్ నదన్ ఇండియా హెక్ సురిష్ట్ బు తెలిపారు. గురువారం శీరిగూడ గ్రామంలోన శ్రీదత్త కళాశాలలో పరిశోధన కేంద్రాన్ని ప్రారం భించారు. అనంతరం ఏర్పాటు దేసిన నటిలో విద్యాపులను ఉద్దేశించి ఇసీటీ ఆకారమీ నడన్ ఇండియా హెక్ సురేష్టులుు మాట్లాడుతూ తెలం గాణ రాష్ట్రంలోనే అత్యంత ప్రమాణాలతో కూడిన విద్య శ్రీదక్తలో ఉందన్నారు. అంతర్జాతీయ నందనియమన్నారు. రాజోయే రోజుల్లో ఇక్కడ సంతోషించదగ్గ విషయమన్నారు. ఇప్పటికే రాలా సమ్మీత, హరిచందినలు పాల్గొన్నారు.

జ్రీదత్త కుణశాలకు సెంటర్ ఫర్ ఎక్స్లీలెన్స్ గా గుర్తిప్తూ పత్రం అందజేస్తున్న దృశ్యం

ప్రమాణాలకు అనుష్ఠగా కళాశాలలో సౌకర్యాలు.. పరిశోధనలు వేసిన విద్యార్థులకు మంచి అవకా. పరిశోధనలకు నిలయంగా శ్రీదశ్ర కళాశాల నిశీ తండటం వ్యవే నేడు డెల్ ఈయంసీ దేజా స్టేస్స్ కాలు మస్తాయన్నారు. విద్యార్భం లక్ష్మసాధన చిందన్నారు. దానికి తోడు మళ్లే డెల్ ఈయంసీ విగ్రేషలా విశ్లేషణ కోసం ఎంపిక చేయడం జరిగిం - కోసం, అంతర్వాతీయ విలువలతో కూడిన సర్విఫీ - కేంద్రం రావడం మంచి పరిణామం అన్నారు. దన్నారు. పరిశోధనలకు అనువుగా ఆధునాతన కెట్లు డేటా సైన్స్ బిగ్ డేటాపై ఎసీటీ అకాడమీ డేల్ విద్యార్భులకు ఇది చక్కటి ఆవకాశం అని సౌకర్యాలు కర్పించి విద్యార్భులకు అందువాటులో తయంసీ సమస్వయంతో అందజేస్తుందన్నారు. తెలిపారు. కార్యక్రమంలో కళాశాల దైరెక్టర్ దాక్టర్ పెట్టరల్ నంతోషమన్నాయ్. హైదరాబాద్ నగరా . అనంతరం కళాశాల పైర్మన్ పాందురంగారెడ్డి నమీరుడ్డినఖాన్, పనీటీ తెలంగాణ హేద్ అమర్ నికి 30 కిలోమీటర్ల చూరంలో నాగార్జన సాగర్. మాట్లరుతూ చెల్ ఈయునీ వరిశోధన నాడ్, డ్రన్స్స్స్స్స్ బ్యాక్ ప్రభుకిల్బోలతో పాటు రహదారి పక్కనే కళాశాల నిర్మాణం లేయడం అఖ్లి. కేండ్రంగా మా. కళాశాలను. ఎంపిక చేయడం. వివిధ విభాగాల హెచ్ఓడీలు, విద్యార్థులు ఇండు,

## సెంటర్ ఆఫ్ ఎక్నలెన్స్ అవార్డు

ఇబ్రహీంపట్నం: ఇటీసీ ఆకాడమీ శేరిగూడ జ్రీ దత్త ఇన్ట్ ట్యూట్ ఆఫ్ ఇంజనీరింగ్ అండ్ సైన్స్ట్ డెల్ ఈఎంఎల్ 'సెంటర్ ఆఫ్ ఎక్సలెన్స్' అవారును అందజేసింది. శుక్రవారం కళాశాలలో జరిగిన కార్వకమంలో ఇనీటీ అకాడమీ నదరన్ ఇండియా హెడ్ ఎల్. సురేష్బాబు, తెలం గాణ హెడ్ అమర్నాథ్ల చేతుల మీదుగా కళాశాల వైర్మెన్ జి. పాం డురంగారెడ్డి, డైరైకర్ ఎండీ సమీరుద్దీన్ఖాన్ ఈ అవారును అందుకు న్నారు. సాంకేతికంగా వస్తున్న మార్పులను అనుగుణంగా విద్యార్థులను తీర్పిదిదుతున్నందుకు గాను సెంటర్ ఆఫ్ ఎక్సలెన్స్ అవార్డు అందజేస్తు ్తన్నట్లు సురేష్బాబు చెప్పారు. ఈ కార్యక్రమంలో కళాశాల ప్రిన్సిపాల్ డా.ప్రభు బిట్లో ఉన్నారు.